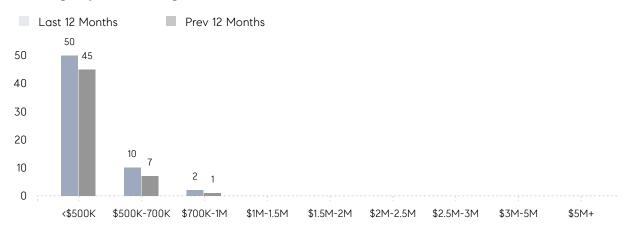

LD PRICE | \$387,000 | \$357,500 | 8%        |
|                | # OF CONTRACTS     | 4         | 4         | 0%        |
|                | NEW LISTINGS       | 4         | 4         | 0%        |
| Condo/Co-op/TH | AVERAGE DOM        | 28        | -         | -         |
|                | % OF ASKING PRICE  | 99%       | -         |           |
|                | AVERAGE SOLD PRICE | \$340,000 | -         | -         |
|                | # OF CONTRACTS     | 2         | 0         | 0%        |
|                | NEW LISTINGS       | 2         | 0         | 0%        |
|                |                    |           |           |           |

Nov 2021

Nov 2020

% Change

# Kearny

#### NOVEMBER 2021

### Monthly Inventory



## Contracts By Price Range



## Listings By Price Range



# COMPASS



Compass makes no representations or warranties, express or implied, with respect to future market conditions or prices of residential product at the time the subject property or any competitive property is complete and ready for occupancy or with respect to any report, study, finding, recommendation or other information provided by Compass herein. Moreover, no warranty, express or implied, is made or should be assumed regarding the accuracy, adequacy, completeness, legality, reliability, merchantability or fitness for a particular purpose of any information, in part or whole, contained herein. All material is presented with the understanding that Compass shall not be deemed to provide legal, accounting or other professional services. This is not intended to solicit the purch