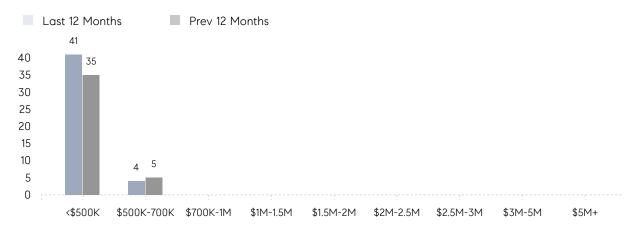

|                | AVERAGE SOLD PRICE | \$387,000 | \$357,500 | 8%        |
|                | # OF CONTRACTS     | 4         | 4         | 0%        |
|                | NEW LISTINGS       | 4         | 4         | 0%        |
| Condo/Co-op/TH | AVERAGE DOM        | 28        | -         | -         |
|                | % OF ASKING PRICE  | 99%       | -         |           |
|                | AVERAGE SOLD PRICE | \$340,000 | -         | -         |
|                | # OF CONTRACTS     | 2         | 0         | 0%        |
|                | NEW LISTINGS       | 2         | 0         | 0%        |
|                |                    |           |           |           |

Nov 2021

Nov 2020

% Change

# Kearny

#### NOVEMBER 2021

### Monthly Inventory



## Contracts By Price Range



## Listings By Price Range



# COMPASS



Compass makes no representations or warranties, express or implied, with respect to future market conditions or prices of residential product at the time the subject property or any competitive property is complete and ready for occupancy or with respect to any report, study, finding, recommendation or other information provided by Compass herein. Moreover, no warranty, express or implied, is made or should be assumed regarding the accuracy, adequacy, completeness, legality, reliability, merchantability or fitness for a particular purpose of any information, in part or whole, contained herein. All material is presented with the understanding that Compass shall not be deemed to provide legal, accounting or other professional services. This is not