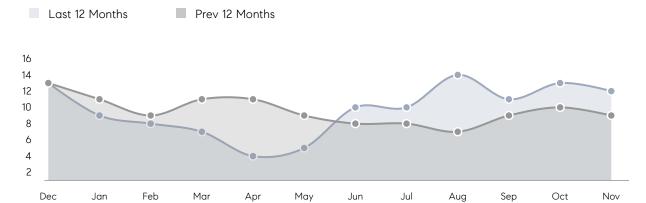

| 102%      |           |
|                | AVERAGE SOLD PRICE | \$387,000 | \$357,500 | 8%        |
|                | # OF CONTRACTS     | 4         | 4         | 0%        |
|                | NEW LISTINGS       | 4         | 4         | 0%        |
| Condo/Co-op/TH | AVERAGE DOM        | 28        | -         | -         |
|                | % OF ASKING PRICE  | 99%       | -         |           |
|                | AVERAGE SOLD PRICE | \$340,000 | -         | -         |
|                | # OF CONTRACTS     | 2         | 0         | 0%        |
|                | NEW LISTINGS       | 2         | 0         | 0%        |
|                |                    |           |           |           |

Nov 2021

Nov 2020

% Change

# Kearny

#### NOVEMBER 2021

### Monthly Inventory



## Contracts By Price Range



## Listings By Price Range



# COMPASS



Compass makes no representations or warranties, express or implied, with respect to future market conditions or prices of residential product at the time the subject property or any competitive property is complete and ready for occupancy or with respect to any report, study, finding, recommendation or other information provided by Compass herein. Moreover, no warranty, express or implied, is made or should be assumed regarding the accuracy, adequacy, completeness, legality, reliability, merchantability or fitness for a particular purpose of any information, in part or whole, contained herein. All material is presented with the understanding that Compass shall not be deemed to provide legal, accounting or other pro